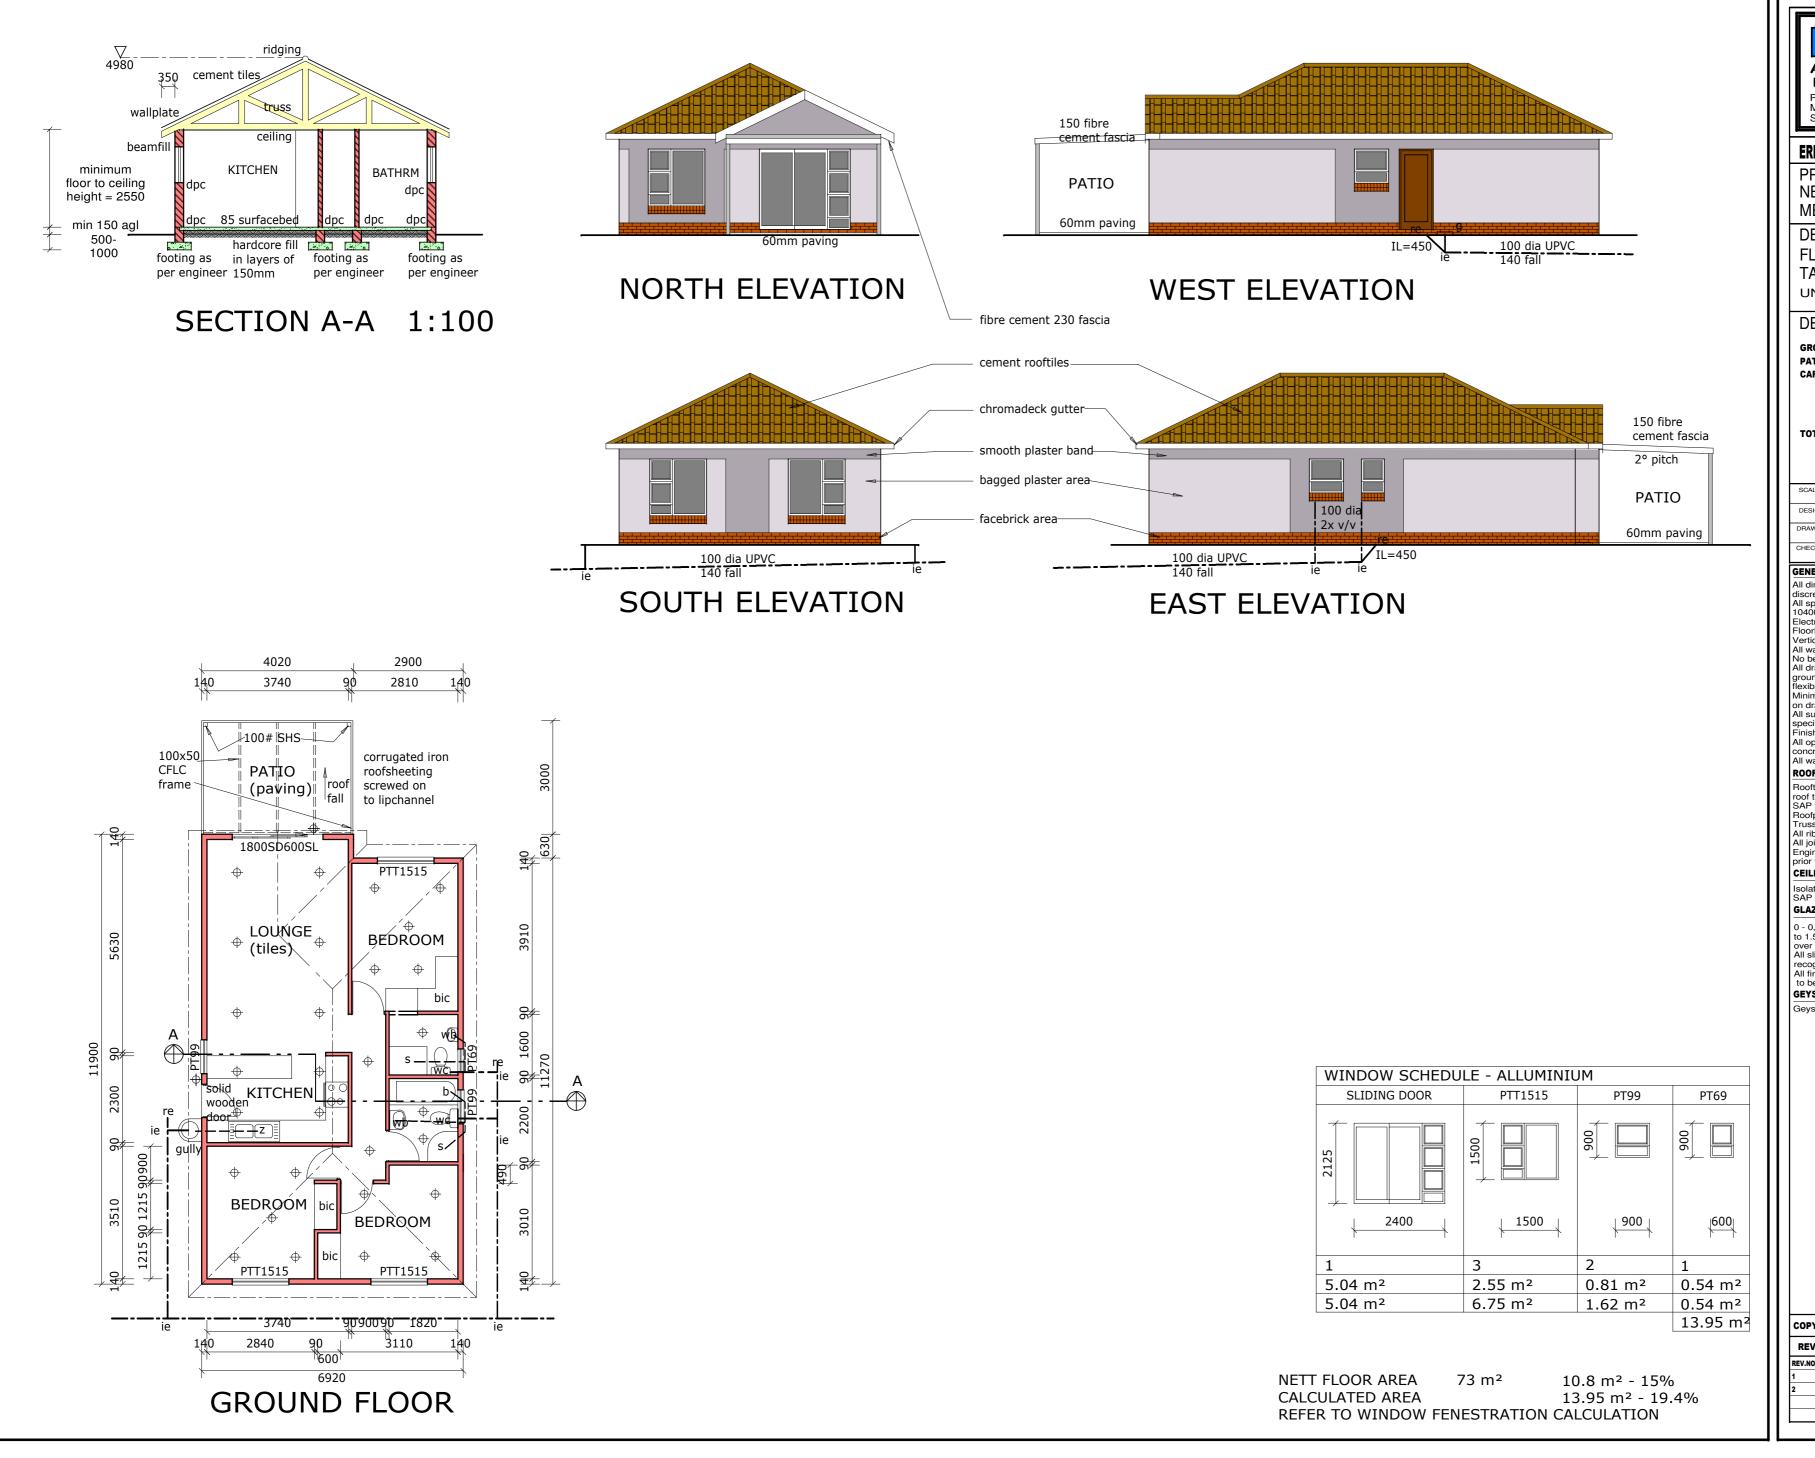

|                                                                                                                                                                                                                                                                                                                | PO BOX 930039                                                                                                                                                              |
|----------------------------------------------------------------------------------------------------------------------------------------------------------------------------------------------------------------------------------------------------------------------------------------------------------------|----------------------------------------------------------------------------------------------------------------------------------------------------------------------------|
|                                                                                                                                                                                                                                                                                                                | ELDOPARK 0166                                                                                                                                                              |
| ARCHITECTURA                                                                                                                                                                                                                                                                                                   | Tel 012 658 0222<br>Fax 086 690 1689                                                                                                                                       |
| DESIGN STUDIO                                                                                                                                                                                                                                                                                                  |                                                                                                                                                                            |
| PIA<br>M.S.A.I.B.D.                                                                                                                                                                                                                                                                                            | T.O.M. Horak                                                                                                                                                               |
| S.A.C.A.P. ST0151                                                                                                                                                                                                                                                                                              | karoh@absamail.co.za                                                                                                                                                       |
| RF 5323 THE REEDS X46                                                                                                                                                                                                                                                                                          |                                                                                                                                                                            |
|                                                                                                                                                                                                                                                                                                                |                                                                                                                                                                            |
| PROJECT:                                                                                                                                                                                                                                                                                                       |                                                                                                                                                                            |
| ALESSRS RAUDEV PROPERTIES                                                                                                                                                                                                                                                                                      |                                                                                                                                                                            |
|                                                                                                                                                                                                                                                                                                                |                                                                                                                                                                            |
| ESCRIPTION:                                                                                                                                                                                                                                                                                                    |                                                                                                                                                                            |
| LOOR LAYOUT - UNI                                                                                                                                                                                                                                                                                              | I IYPE A                                                                                                                                                                   |
|                                                                                                                                                                                                                                                                                                                |                                                                                                                                                                            |
| JNITS 20 -23                                                                                                                                                                                                                                                                                                   |                                                                                                                                                                            |
| DEVELOPMENT DETA                                                                                                                                                                                                                                                                                               | ILS:                                                                                                                                                                       |
| ROUND FLOOR AREA:                                                                                                                                                                                                                                                                                              | 80.5 m²                                                                                                                                                                    |
| ATIO AREA:<br>ARPORT AREA:                                                                                                                                                                                                                                                                                     | 12.0 m <sup>2</sup><br>25.0 m <sup>2</sup>                                                                                                                                 |
| ARPORT AREA:                                                                                                                                                                                                                                                                                                   | 23.0 m-                                                                                                                                                                    |
|                                                                                                                                                                                                                                                                                                                |                                                                                                                                                                            |
| OTAL AREA:                                                                                                                                                                                                                                                                                                     | <br>117.5 m²                                                                                                                                                               |
| UTAL AREA.                                                                                                                                                                                                                                                                                                     | m                                                                                                                                                                          |
|                                                                                                                                                                                                                                                                                                                |                                                                                                                                                                            |
| CALE: 1:100 PROJECT N                                                                                                                                                                                                                                                                                          | <sup>o:</sup> 1319                                                                                                                                                         |
|                                                                                                                                                                                                                                                                                                                | MAY 2016                                                                                                                                                                   |
| т.н.<br><sup>аwn:</sup> Т.Н.                                                                                                                                                                                                                                                                                   | DRAWING NO:                                                                                                                                                                |
| ECKED: T.H.                                                                                                                                                                                                                                                                                                    | 002                                                                                                                                                                        |
| NERAL NOTES                                                                                                                                                                                                                                                                                                    |                                                                                                                                                                            |
| dimensions to be checked prior to c                                                                                                                                                                                                                                                                            |                                                                                                                                                                            |
| specifications and work to be in ac<br>400 and the National Building Regu                                                                                                                                                                                                                                      | cordance with SANS                                                                                                                                                         |
| ctrical and Plumbing work done by orlevels to be at least 150mm above                                                                                                                                                                                                                                          | registered artisans.                                                                                                                                                       |
| rtical dpc to all change in floor level<br>waste fittings to be fitted with resea                                                                                                                                                                                                                              | s.                                                                                                                                                                         |
| bends or junctions permitted under<br>drains under buildings or where less                                                                                                                                                                                                                                     | r buildings.                                                                                                                                                               |
| und level to be in straight runs, end<br>tible couplings both ends.                                                                                                                                                                                                                                            |                                                                                                                                                                            |
| himum fall in soil drains to be 1:40 ι<br>drawings.                                                                                                                                                                                                                                                            |                                                                                                                                                                            |
| suspended reinforced concrete floo<br>cified, to be to a structural design                                                                                                                                                                                                                                     | consultant's detail.                                                                                                                                                       |
| ishing to owners choice and satisfa<br>openings exceeding 2,4m span to l                                                                                                                                                                                                                                       |                                                                                                                                                                            |
| ncrete lintols.<br>wastewater pipes to be minimum 5                                                                                                                                                                                                                                                            |                                                                                                                                                                            |
| OFNOTES (Concrete rooftiles) - Pa<br>oftiles isolated by on 38x38 SAP ba                                                                                                                                                                                                                                       |                                                                                                                                                                            |
| f trusses at 760 crs max. on 114x3<br>P wallplates properly secured with                                                                                                                                                                                                                                       | 8                                                                                                                                                                          |
| ofpitch to be 26 <sup>°</sup> with plastic overla<br>iss construction - Prefabricated true                                                                                                                                                                                                                     | sses                                                                                                                                                                       |
| rib sections to be 114x38 SAP V4 grade.<br>joints secured by 1x10mm bolt & nut and 3x75mm nails.                                                                                                                                                                                                               |                                                                                                                                                                            |
| gineers certificate to be issude to the Local Authority 7 days<br>or to erection of trusses.                                                                                                                                                                                                                   |                                                                                                                                                                            |
| ILING NOTES - XA<br>lation material on herculite ceiling b                                                                                                                                                                                                                                                     | poard nailed to 38x38                                                                                                                                                      |
| P brandering at 400# centres with<br>AZING NOTES - Part N & XA                                                                                                                                                                                                                                                 |                                                                                                                                                                            |
| 0,75m2 3mm glass                                                                                                                                                                                                                                                                                               |                                                                                                                                                                            |
| 1.5m2 4mm glass<br>er 1.5m2 6mm glass                                                                                                                                                                                                                                                                          |                                                                                                                                                                            |
| slidingdoors to be fitted with 6mm cognition markers.                                                                                                                                                                                                                                                          |                                                                                                                                                                            |
| first floor windows lower than 500n be fitted with 6mm safety glazing a                                                                                                                                                                                                                                        | nm from floor and stairwells                                                                                                                                               |
|                                                                                                                                                                                                                                                                                                                |                                                                                                                                                                            |
| YSER NOTES - SOLAR TYPE - XA 8                                                                                                                                                                                                                                                                                 | SANS 0254                                                                                                                                                                  |
|                                                                                                                                                                                                                                                                                                                | SANS 0254                                                                                                                                                                  |
| YSER NOTES - SOLAR TYPE - XA 8                                                                                                                                                                                                                                                                                 | SANS 0254                                                                                                                                                                  |
| YSER NOTES - SOLAR TYPE - XA 8                                                                                                                                                                                                                                                                                 | SANS 0254                                                                                                                                                                  |
| YSER NOTES - SOLAR TYPE - XA 8<br>yser insulated in blanket & hot wat                                                                                                                                                                                                                                          | <b>: SANS 0254</b><br>er pipes insulated for 1m.                                                                                                                           |
| YSER NOTES - SOLAR TYPE - XA 8                                                                                                                                                                                                                                                                                 | <b>: SANS 0254</b><br>er pipes insulated for 1m.                                                                                                                           |
| YSER NOTES - SOLAR TYPE - XA 8<br>yser insulated in blanket & hot wat                                                                                                                                                                                                                                          | a SANS 0254<br>er pipes insulated for 1m.<br>DULE                                                                                                                          |
| YSER NOTES - SOLAR TYPE - XA 8<br>yser insulated in blanket & hot wat<br>FINISHING SCHE<br>Rooftile - Marley                                                                                                                                                                                                   | a SANS 0254<br>er pipes insulated for 1m.<br>DULE                                                                                                                          |
| YSER NOTES - SOLAR TYPE - XA 8<br>yser insulated in blanket & hot wat<br>FINISHING SCHE<br>Rooftile - Marley<br>Colour<br>Wall colours - Du                                                                                                                                                                    | a SANS 0254<br>er pipes insulated for 1m.<br>DULE<br>double roman<br>- BRSTD<br>lux range                                                                                  |
| YSER NOTES - SOLAR TYPE - XA 8<br>yser insulated in blanket & hot wat<br>FINISHING SCHE<br>Rooftile - Marley<br>Colour<br>Wall colours - Du<br>Rum Ca                                                                                                                                                          | a SANS 0254<br>er pipes insulated for 1m.<br>DULE<br>double roman<br>- BRSTD<br>lux range<br>aramel 4                                                                      |
| YSER NOTES - SOLAR TYPE - XA 8<br>yser insulated in blanket & hot wat<br>FINISHING SCHE<br>Rooftile - Marley<br>Colour<br>Wall colours - Du<br>Rum Ca<br>Rum Ca                                                                                                                                                | a SANS 0254<br>er pipes insulated for 1m.<br>DULE<br>double roman<br>- BRSTD<br>lux range<br>aramel 4<br>aramel 3                                                          |
| YSER NOTES - SOLAR TYPE - XA 8<br>yser insulated in blanket & hot wat<br>FINISHING SCHE<br>Rooftile - Marley<br>Colour<br>Wall colours - Du<br>Rum Ca<br>Rum Ca<br>Facebrick plinth -                                                                                                                          | a SANS 0254<br>er pipes insulated for 1m.<br>DULE<br>double roman<br>- BRSTD<br>lux range<br>aramel 4<br>aramel 3                                                          |
| YSER NOTES - SOLAR TYPE - XA 8<br>yser insulated in blanket & hot wat<br>FINISHING SCHE<br>Rooftile - Marley<br>Colour<br>Wall colours - Du<br>Rum Ca<br>Rum Ca<br>Facebrick plinth -<br>Colour                                                                                                                | a SANS 0254<br>er pipes insulated for 1m.<br>DULE<br>double roman<br>- BRSTD<br>lux range<br>aramel 4<br>aramel 3<br>- red/brown                                           |
| YSER NOTES - SOLAR TYPE - XA 8<br>yser insulated in blanket & hot wat<br>FINISHING SCHE<br>Rooftile - Marley<br>Colour<br>Wall colours - Du<br>Rum Ca<br>Rum Ca<br>Facebrick plinth -<br>Colour<br>Windows - Alumin                                                                                            | a SANS 0254<br>er pipes insulated for 1m.<br>DULE<br>double roman<br>- BRSTD<br>lux range<br>aramel 4<br>aramel 3<br>- red/brown<br>nium range                             |
| YSER NOTES - SOLAR TYPE - XA 8<br>yser insulated in blanket & hot wat<br>FINISHING SCHE<br>Rooftile - Marley<br>Colour<br>Wall colours - Du<br>Rum Ca<br>Rum Ca<br>Facebrick plinth -<br>Colour                                                                                                                | a SANS 0254<br>er pipes insulated for 1m.<br>DULE<br>double roman<br>- BRSTD<br>lux range<br>aramel 4<br>aramel 3<br>- red/brown<br>nium range                             |
| YSER NOTES - SOLAR TYPE - XA 8<br>yser insulated in blanket & hot wat<br>FINISHING SCHE<br>Rooftile - Marley<br>Colour<br>Wall colours - Du<br>Rum Ca<br>Rum Ca<br>Facebrick plinth -<br>Colour<br>Windows - Alumin                                                                                            | a SANS 0254<br>er pipes insulated for 1m.<br>DULE<br>double roman<br>- BRSTD<br>lux range<br>aramel 4<br>aramel 3<br>- red/brown<br>nium range                             |
| YSER NOTES - SOLAR TYPE - XA 8<br>yser insulated in blanket & hot wat<br>Rooftile - Marley<br>Colour<br>Wall colours - Du<br>Rum Ca<br>Rum Ca<br>Facebrick plinth -<br>Colour<br>Windows - Alumin<br>Colour - w                                                                                                | a SANS 0254<br>er pipes insulated for 1m.<br>DULE<br>double roman<br>- BRSTD<br>lux range<br>aramel 4<br>aramel 3<br>- red/brown<br>nium range<br>thite                    |
| YSER NOTES - SOLAR TYPE - XA 8<br>yser insulated in blanket & hot wat<br>FINISHING SCHE<br>Rooftile - Marley<br>Colour<br>Wall colours - Du<br>Rum Ca<br>Rum Ca<br>Rum Ca<br>Facebrick plinth -<br>Colour<br>Windows - Alumin<br>Colour - w                                                                    | a SANS 0254<br>er pipes insulated for 1m.<br>DULE<br>double roman<br>- BRSTD<br>lux range<br>aramel 4<br>aramel 3<br>- red/brown<br>nium range<br>thite                    |
| YSER NOTES - SOLAR TYPE - XA 8<br>yser insulated in blanket & hot wat<br>FINISHING SCHE<br>Rooftile - Marley<br>Colour<br>Wall colours - Du<br>Rum Ca<br>Rum Ca<br>Facebrick plinth -<br>Colour<br>Windows - Alumin<br>Colour - w                                                                              | a SANS 0254<br>er pipes insulated for 1m.<br>DULE<br>double roman<br>- BRSTD<br>lux range<br>aramel 4<br>aramel 3<br>- red/brown<br>nium range<br>thite                    |
| YSER NOTES - SOLAR TYPE - XA 8<br>yser insulated in blanket & hot wat<br>FINISHING SCHE<br>Rooftile - Marley<br>Colour<br>Wall colours - Du<br>Rum Ca<br>Rum Ca<br>Rum Ca<br>Facebrick plinth -<br>Colour<br>Windows - Alumin<br>Colour - w                                                                    | a SANS 0254<br>er pipes insulated for 1m.<br>DULE<br>double roman<br>- BRSTD<br>lux range<br>aramel 4<br>aramel 3<br>- red/brown<br>nium range<br>thite                    |
| YSER NOTES - SOLAR TYPE - XA 8<br>yser insulated in blanket & hot wat<br>FINISHING SCHE<br>Rooftile - Marley<br>Colour<br>Wall colours - Du<br>Rum Ca<br>Rum Ca<br>Rum Ca<br>Facebrick plinth -<br>Colour<br>Windows - Alumin<br>Colour - w<br>PYRIGHT ON ALL DRAWINGS AND<br>EVISIONS:<br>NO. DATE: REVISION: | a SANS 0254<br>er pipes insulated for 1m.<br>DULE<br>double roman<br>- BRSTD<br>lux range<br>aramel 4<br>aramel 3<br>- red/brown<br>nium range<br>thite<br>SPECIFICATIONS. |